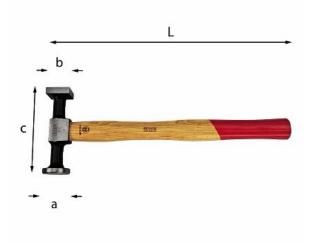

# HAMMER WITH FLAT ROUND AND FLAT SQUARE HEADS

- 393
- Handle in hickory

# **Family details**

| Code      | L mm | a mm | b mm | c mm | Quantity for packaging |
|-----------|------|------|------|------|------------------------|
| U03930001 | 290  | 32   | 28   | 104  | 1                      |